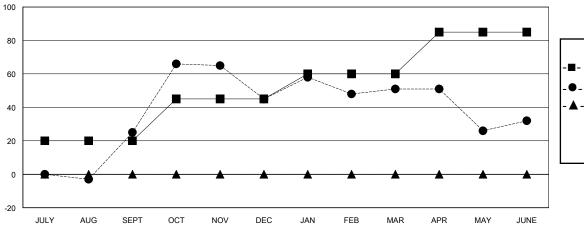

## GMT: LOCATION BRITISH COLUMBIA GMT CA

| Clubs                 |               |           |               | Members               |                       |                         |                                                    |
|-----------------------|---------------|-----------|---------------|-----------------------|-----------------------|-------------------------|----------------------------------------------------|
| RESULTS FOR 2023-2024 |               |           |               | RESULTS FOR 2023-2024 |                       |                         |                                                    |
| QUARTER               | NEW CLUB GOAL | NEW CLUBS | DROPPED CLUBS | QUARTER MEMB          | ER GROWTH NET<br>GOAL | MEMBER GROWTH<br>ACTUAL | DROPPED<br>MEMBERS ACTUAL<br>(including transfers) |
| JULY/AUG/SEPT         | 0             | 0         | 0             | JULY/AUG/SEPT         | 20                    | 71                      | 43                                                 |
| OCT/NOV/DEC           | 1             | 2         | 0             | OCT/NOV/DEC           | 25                    | 110                     | 81                                                 |
| JAN/FEB/MAR           | 0             | 0         | 2             | JAN/FEB/MAR           | 15                    | 53                      | 45                                                 |
| APR/MAY/JUNE          | 0             | 2         | 0             | APR/MAY/JUNE          | 25                    | 105                     | 114                                                |

#### GOALS AND ACTUAL MEMBERS CUMULATIVE

| ■- | MEMBER      | GROWTH NET    | GOAL |
|----|-------------|---------------|------|
| _  | IVILIVIDLIX | CITCOVVIIIINE | OOAL |

● - MEMBER GROWTH ACTUAL

- ▲ - LAST YEAR MEMBERSHIP ACTUAL