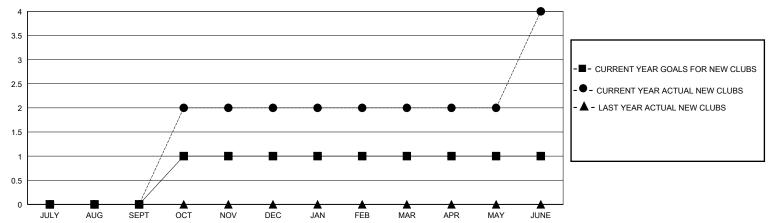

## GMT: LOCATION BRITISH COLUMBIA GMT CA

| Clubs                 |               |           |               | Members               |                       |                         |                                                    |
|-----------------------|---------------|-----------|---------------|-----------------------|-----------------------|-------------------------|----------------------------------------------------|
| RESULTS FOR 2023-2024 |               |           |               | RESULTS FOR 2023-2024 |                       |                         |                                                    |
| QUARTER               | NEW CLUB GOAL | NEW CLUBS | DROPPED CLUBS | QUARTER MEMB          | ER GROWTH NET<br>GOAL | MEMBER GROWTH<br>ACTUAL | DROPPED<br>MEMBERS ACTUAL<br>(including transfers) |
| JULY/AUG/SEPT         | 0             | 0         | 0             | JULY/AUG/SEPT         | 20                    | 71                      | 43                                                 |
| OCT/NOV/DEC           | 1             | 2         | 0             | OCT/NOV/DEC           | 25                    | 110                     | 81                                                 |
| JAN/FEB/MAR           | 0             | 0         | 2             | JAN/FEB/MAR           | 15                    | 53                      | 45                                                 |
| APR/MAY/JUNE          | 0             | 2         | 0             | APR/MAY/JUNE          | 25                    | 105                     | 114                                                |

#### GOALS AND ACTUAL NEW CLUBS CUMULATIVE